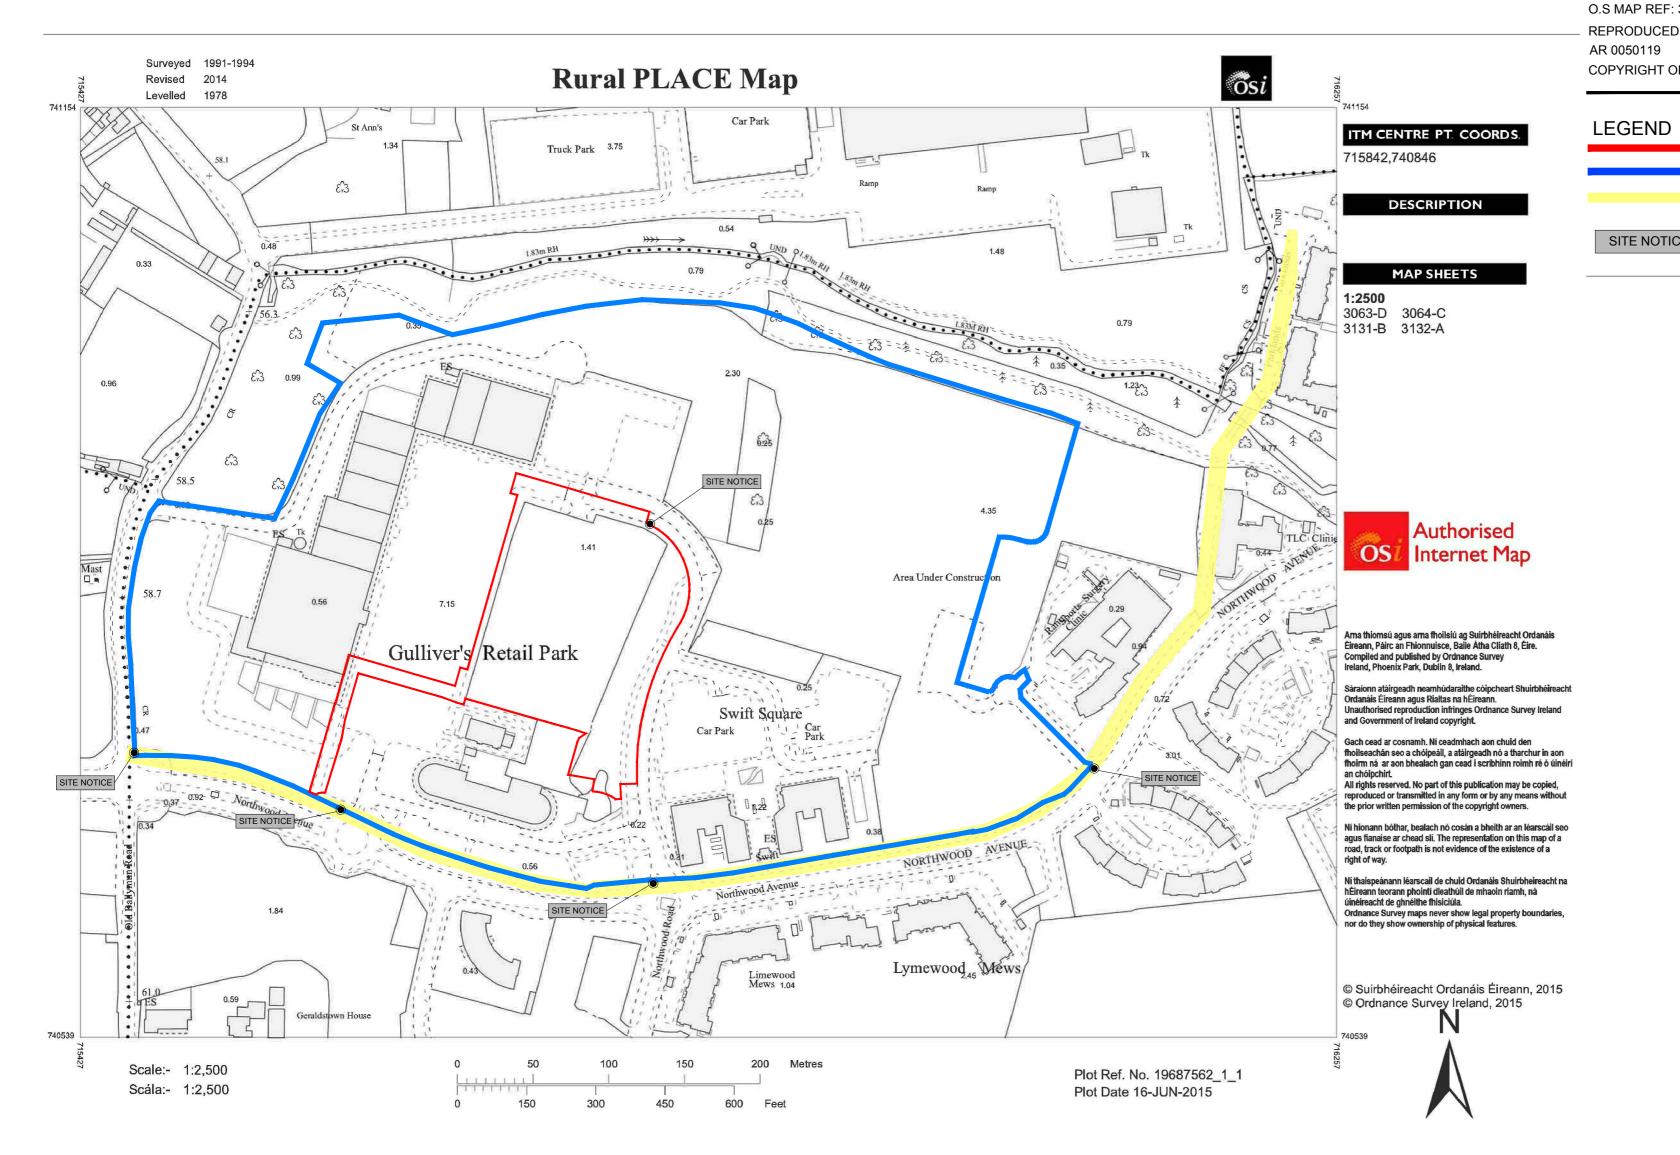

## SITE LOCATION MAP

WAYLEAVE

O.S MAP REF: 3063-D, 3064-C, 3131-B, 3132-A @ 1:2500 REPRODUCED UNDER LICENCE NO. AR 0050119 COPYRIGHT ORDNANCE SURVEY IRELAND

SITE NOTICE

SITE BOUNDARY OF PLANNING APPLICATION

LANDS UNDER CONTROL OF THE APPLICANT

LOCATION OF SITE NOTICES : TOTAL NO.5